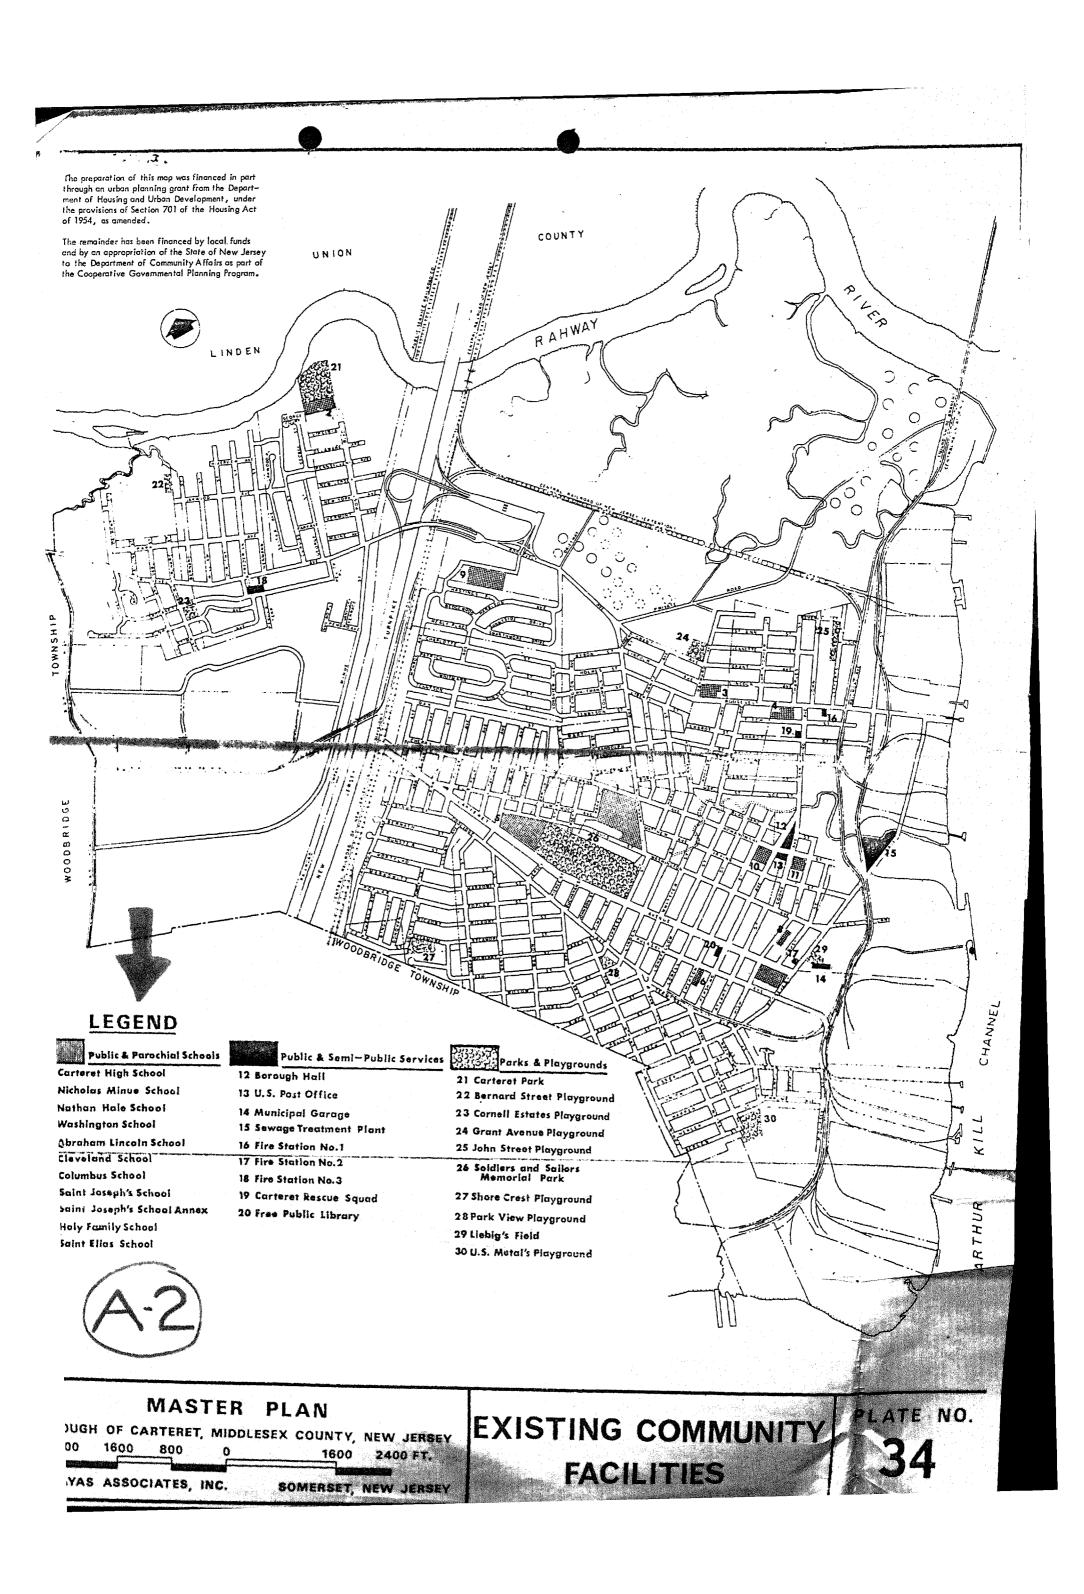

Statistics as of January 1975
Carteret Public Schools.

By : Gerold M . Brown General Elementary Supervisor.

Report Dated Feb. 5, 1975

See Exhibits A-2 Attached.

Map Plate # 34 July 1970. Area and Sc hool locations.

## CARTERET PUBLIC SCHOOLS

CARTERET. NEW JERSEY 07008

GERALD M. BROWN
GENERAL ELEMENTARY SUPERVISOR

February 6, 1975

Mr. E. Zanat Taylor Avenue Carteret N.J. 07008

Dear Mr. Zanat:

In reply to your request to furnish information on pupil population, the following statistics were gathered in January 1975 for the Carteret Public Schools: