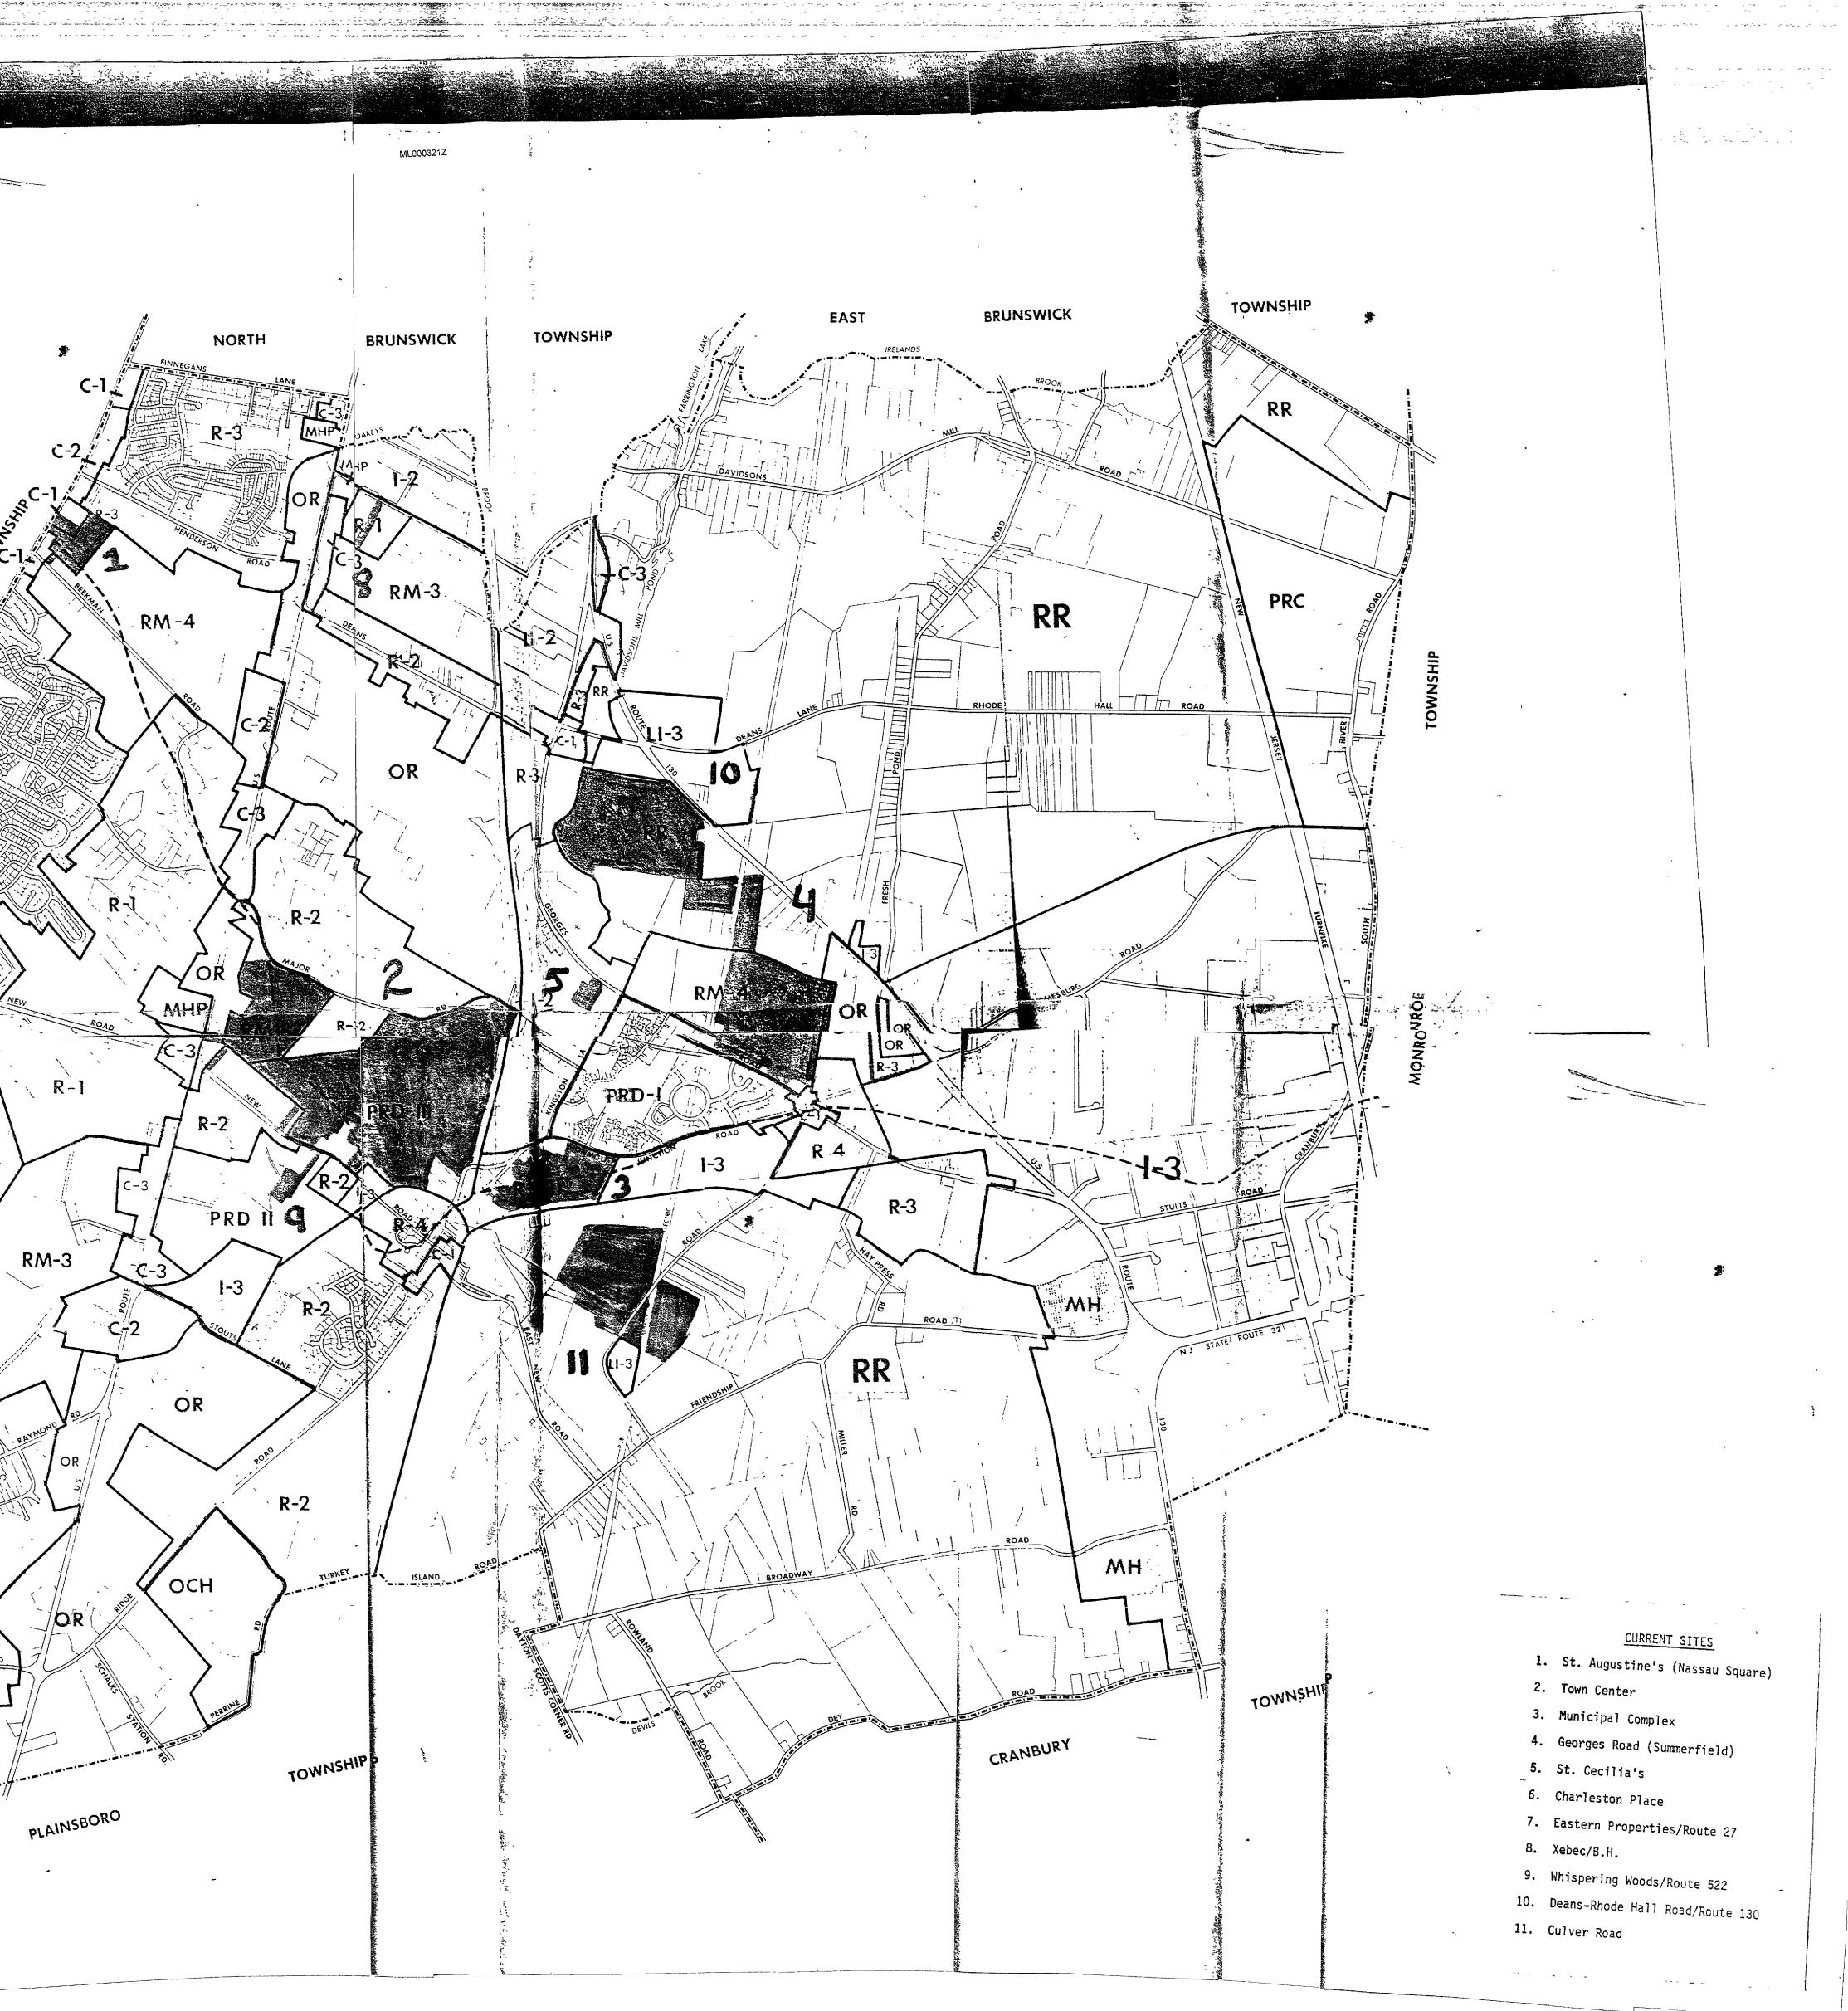

## SOUTH BRUNSWICK TOWNSHIP MIDDLESEX COUNTY, NEW JERSEY

BASE MAP PREPARED BY QUEALE & LYNCH, PROFESSIONAL PLANNERS Zone District Map Prepared By South Brunswick Department of Planning 1982

SOURCE: TOUNSHIP TAX MAPS

## ZONE DISTRICTS

**RR Rural Residential** R-1 Single Family/Cluster R-2 Single Family/Cluster R-3 Single Family/Cluster R-4 Village Residential RM-3 Medium Density Residential RM-4 Medium Density Residentia MF Multiple Dwelling/Garden Apartment MH Manufactured Housing/Cluster Option MHP Mobile Home Park C-1 Neighborhood Commercial/Professional Office/Local Services C-2 General Retail Commercial Center C-3 Highway Commercial OCH Office/Corporate Headquarters OR Office/Research/Conference LI-2 Light Industrial/Office/Research LI-3 Light Industrial/Office/Research I-2 General Industrial I-3 General Industrial PRC Planned Retirement Community PRD-I Planned Residential Development PRD-II Planned Residential Development PRD-III Town Center Development **RM-2 Medium Density Residential** DELAWARE & RARITAN CANAL STATE PARK

REVIEW ZONE BOUNDARIES ZONE A ZONE B ----

Adopted: December 13, 1982 Revised: February 23, 1983 March 26, 1984